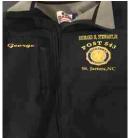

## NOTE:

Only the above are approved NC Post 543 uniform items and must be embroidered per below illustrations.

Logo on short and long sleeve shirts

Name & Logo on long sleeve shirts, wind shirts & jackets