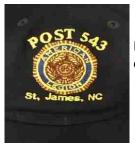

|   |   |   |        |        |        |        |        |      |               |              |
| Honor Guard Clothing Provided. Post Logo with BLACK/GOLD lettering (Circle Color)                  |     |     |      |   |   |   |        |        |        |        |        |      |               |              |
| TOTAL (Due at order placement)                                                                     |     |     |      |   |   |   |        |        |        |        |        |      |               |              |

## NOTE:

Only the above are approved NC Post 543 uniform items and must be embroidered per below illustrations.

Logo on short and long sleeve shirts





Name & Logo on long sleeve shirts, wind shirts & jackets



Flag & Name on left sleeve of short sleeve shirt



Logo on hat