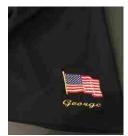

|     |     |      |   |   |   |        |        |        |        |        |      |               |              |
| Honor Guard Clothing Provided. Post Logo with BLACK/GOLD lettering (Circle Color)                  |     |     |      |   |   |   |        |        |        |        |        |      |               |              |
| TOTAL (Due at order placement)                                                                     |     |     |      |   |   |   |        |        |        |        |        |      |               |              |

## NOTE:

Only the above are approved NC Post 543 uniform items and must be embroidered per below illustrations.

Logo on short and long sleeve shirts





Name & Logo on long sleeve shirts, wind shirts & jackets



Flag & Name on left sleeve of short sleeve shirt



Logo on hat